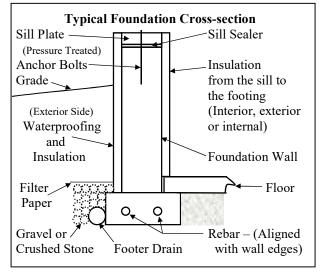

#### 1) FOOTINGS / POSTS:

Are to be placed on undisturbed soil, a minimum of 42" deep, formed on both sides of the concrete with 2 by X lumber, sized in accordance with the NYS Uniform Code (min. 12" round for decks). Forms are to be squared and leveled to fit the structure. Rebar is to be installed per ACI specifications, each bar to be aligned under edges of the foundation wall. Rebar is to be located one-third up in the forms and is to be supported on chairs or wire-tied to the forms. Overlaps are to be a minimum of 24" and tied on both ends.

## CALL FOR INSPECTION BEFORE ORDERING CONCRETE OR FILLING POST HOLES!

Perimeter drainage is to be installed as shown in the drawing to the right. If a sump pump is used; a similar drainage system is required on the inside.

If a walk-out basement is anticipated, the foundation in that area must be below the frostline and insulated.

Copies of all concrete load tickets that certify the compressive strength of concrete must be submitted to the codes office.

- 2) <u>FOUNDATION</u>: Foundation wall including anchor bolts (minimum 10" in length, 6' on center and minimum 12 inches from the end of any section of sill plate), waterproofing, drainage tile and exterior **BEFORE BACKFILLING**.
- 3) <u>FRAMING</u>: Vertical and horizontal members, sub-flooring and wall and roof sheathing. Interior members after electrical and plumbing rough-ins and AFTER AIR SEALING but BEFORE INSULATING OR ENCLOSING.
- 4) <u>MECHANICALS, CHIMNEYS & FIREPLACES</u>: To be inspected BEFORE ENCLOSING.